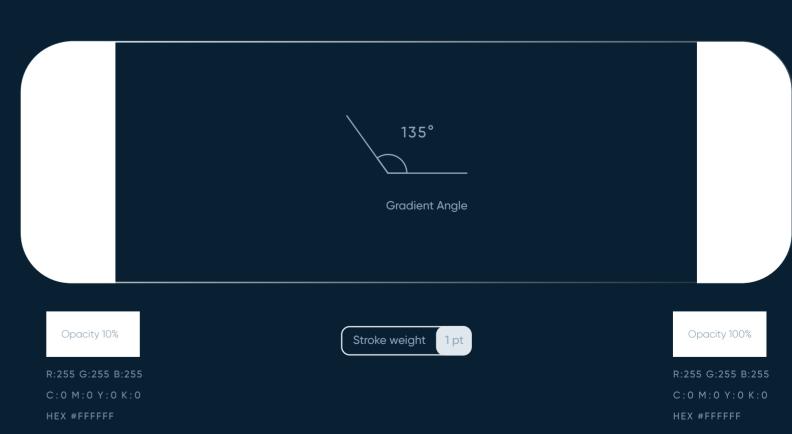

#### Outline Border

HEX #FFFFF

Opacity 10%

R:255 G:255 B:255

C:0 M:0 Y:0 K:0

R:255 G:255 B:255 C:0 M:0 Y:0 K:0 HEX #FFFFFF