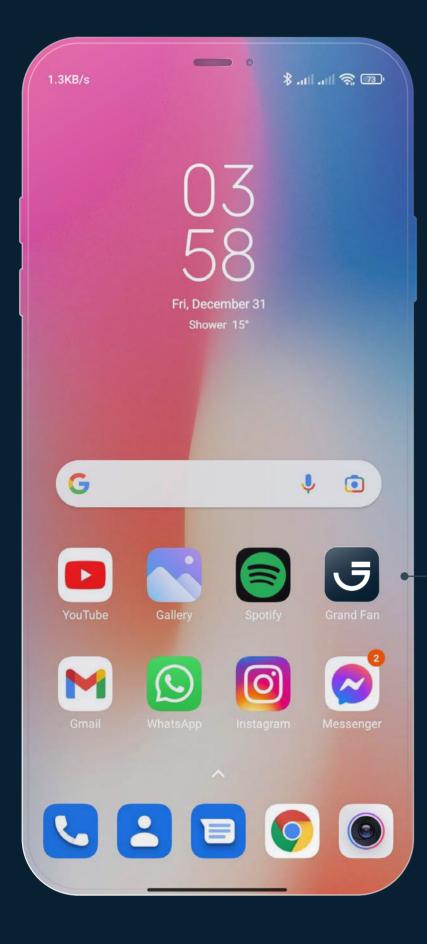

#### App Design

Our App is designed to help you simply to get your digital badge and other services that we are offering with clear options and not complex.

Our App Icon could be used in the dark and light versions.