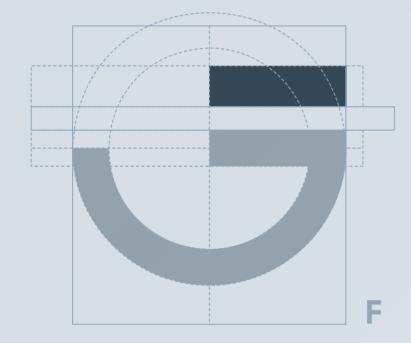

#### Tone of voice

The circle is used in our logo to represent unity, commitment, love and community.

Straight lines can make a logo feel calm and secure.

Horizontal lines are used to represent communication and calmness for a company that brings together information and communication technology sectors.

They're excellent for inspiring a sense of strength and stability.