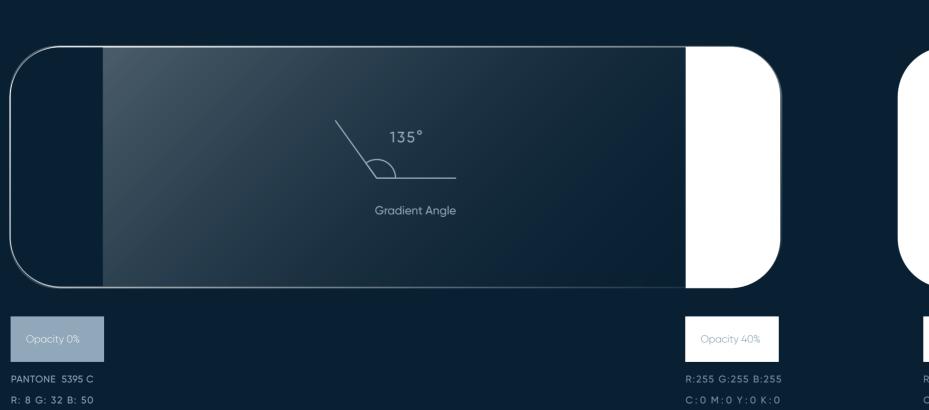

#### **Transparent Effect Gradient**

# 135° Gradient Angle

Opacity 0%

PANTONE 5395 C
R: 8 G: 32 B: 50
C:92 M:76 Y:53 K:63
HEX #082032

### Opacity 40% R:255 G:255 B:255 C:0 M:0 Y:0 K:0

HEX #FFFFFF

#### **Brand Colours**

PANTONE 5395 C

R: 8 G: 32 B: 50

C:92 M:76 Y:53 K:63

HEX #082032