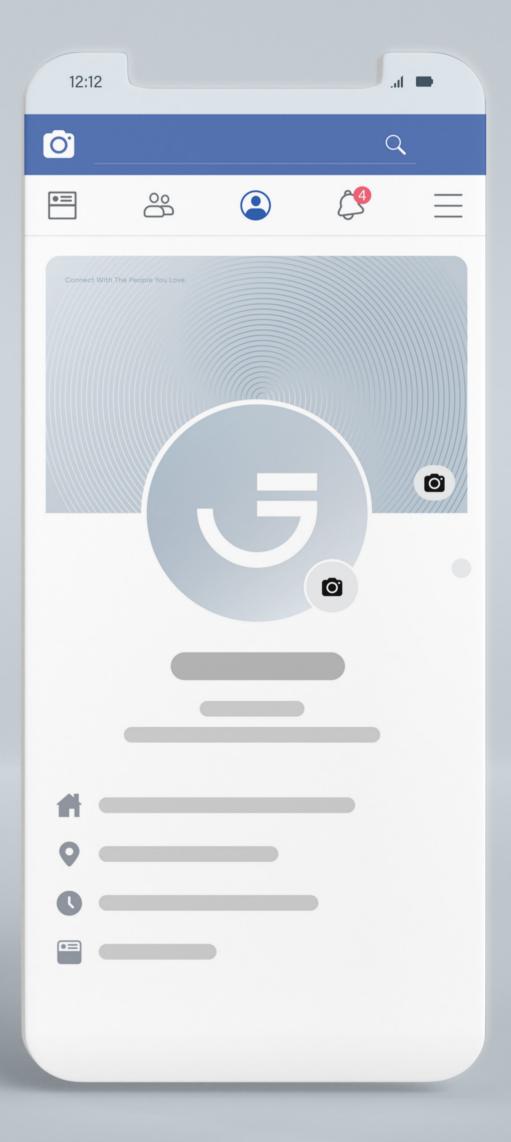

5° Gradient Angle

Opacity 0%

PANTONE 5395 C
R: 8 G: 32 B: 50
C:92 M:76 Y:53 K:63
HEX #082032

### Opacity 40% R:255 G:255 B:255 C:0 M:0 Y:0 K:0

HEX #FFFFFF

#### Outline Border

HEX #FFFFF



Opacity 10%

R:255 G:255 B:255

C:0 M:0 Y:0 K:0

R:255 G:255 B:255 C:0 M:0 Y:0 K:0 HEX #FFFFFF

#### Gradient

#### Light Version



#### Transparent Effect Gradient







Gilroy

Gilroy
Gilroy
Gilroy
Gilroy



AaBbCcDdEeFf

ABCDEFGHIJKLMNOPQRSTUVWXYZ abcdefghijklmnopqrstuvwxyz

1 2 3 4 5 6 7 8 9 & %

#### App Design

Our App is designed to help you simply to get your digital badge and other services that we are offering with clear options and not complex.



















Our App Icon could be used in the dark and light versions.





#### **Social Media Applications**

Cover Image Style:







#### **Brand Imagery**

Our brand style is adopted from the geometric shapes along with modern Architecture depending on rounded shapes and straight lines.



Thank You