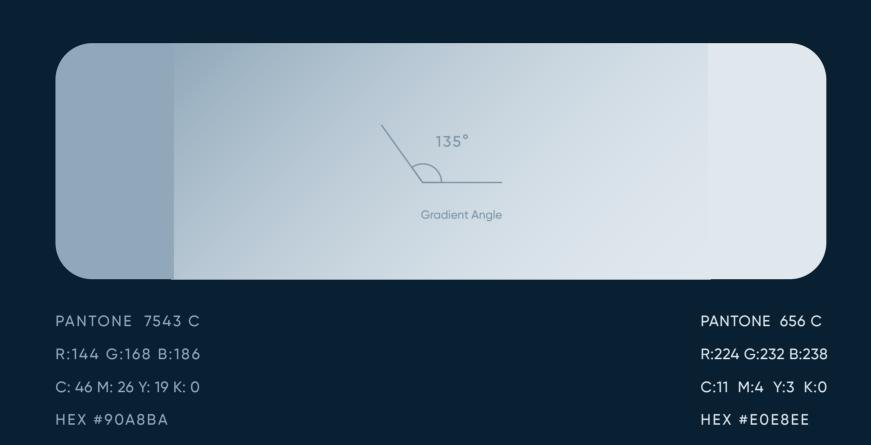

#### PANTONE 7477 C

R: 51 G: 71 B: 86

C:82 M:64 Y:48 K:34

HEX #334756

PANTONE 7543 C

R:144 G:168 B:186

C: 46 M: 26 Y: 19 K: 0

HEX #90A8BA

PANTONE 656 C

R:224 G:232 B:238

C:11 M:4 Y:3 K:0

HEX #E0E8EE

#### Gradient