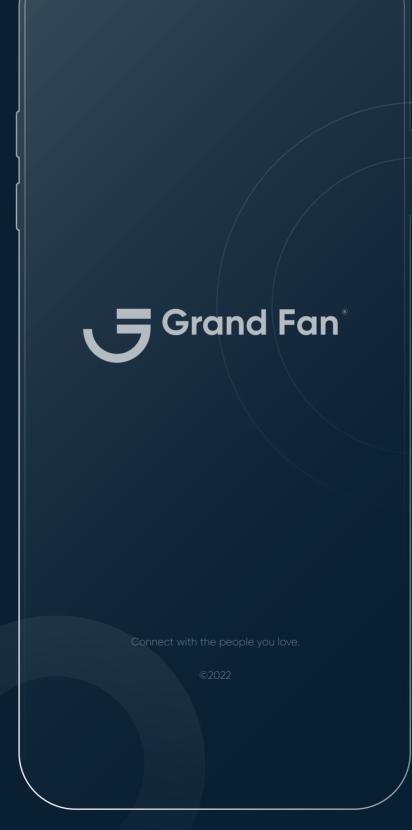

#### App Design

Our App is designed to help you simply to get your digital badge and other services that we are offering with clear options and not complex.

Our App Icon could be used in the dark and light versions.