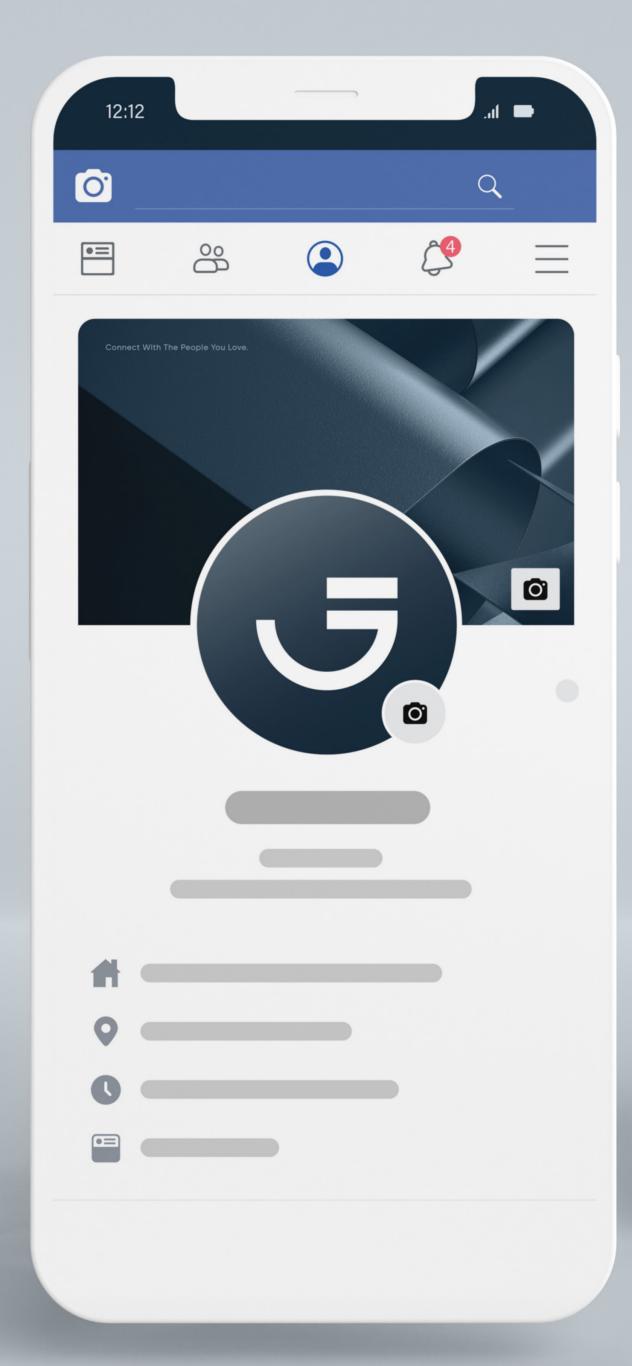

135° Gradient Angle

Opacity 0%

PANTONE 5395 C
R: 8 G: 32 B: 50
C:92 M:76 Y:53 K:63
HEX #082032

### Opacity 40% R:255 G:255 B:255 C:0 M:0 Y:0 K:0

HEX #FFFFFF

#### Outline Border

HEX #FFFFF



Opacity 10%

R:255 G:255 B:255

C:0 M:0 Y:0 K:0

R:255 G:255 B:255 C:0 M:0 Y:0 K:0 HEX #FFFFFF

#### Gradient

#### Light Version



#### Transparent Effect Gradient







Gilroy

Gilroy
Gilroy
Gilroy
Gilroy



AaBbCcDdEeFf

ABCDEFGHIJKLMNOPQRSTUVWXYZ abcdefghijklmnopqrstuvwxyz

1 2 3 4 5 6 7 8 9 & %

#### App Design

Our App is designed to help you simply to get your digital badge and other services that we are offering with clear options and not complex.



















Our App Icon could be used in the dark and light versions.





#### **Social Media Applications**

Cover Image Style:







#### **Brand Imagery**

Our brand style is adopted from the geometric shapes along with modern Architecture depending on rounded shapes and straight lines.



Thank You