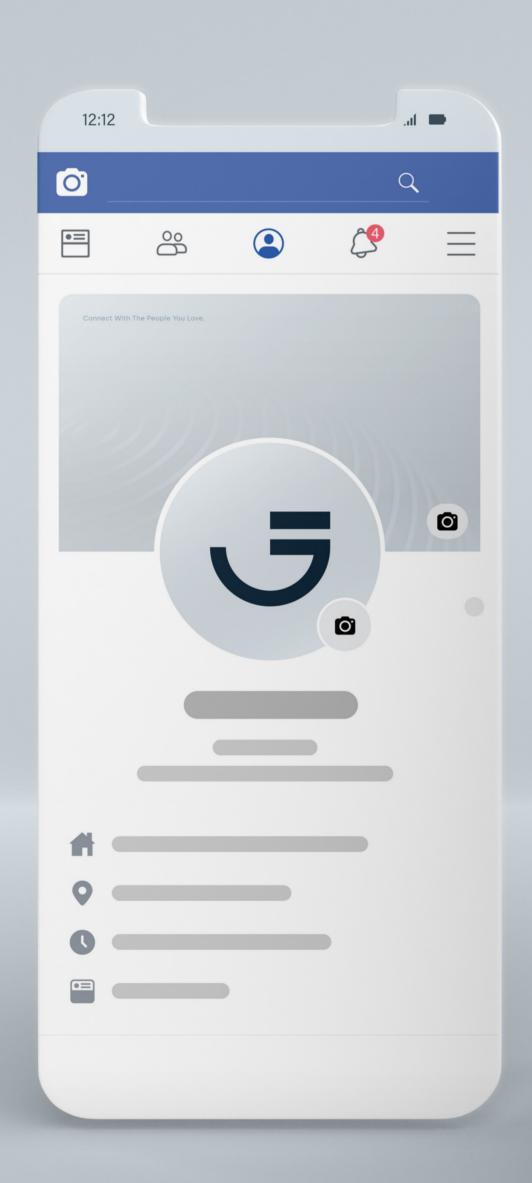

# 135° Gradient Angle

Opacity 0%

PANTONE 5395 C
R: 8 G: 32 B: 50
C:92 M:76 Y:53 K:63
HEX #082032

### Opacity 40% R:255 G:255 B:255 C:0 M:0 Y:0 K:0

HEX #FFFFFF

#### Outline Border

HEX #FFFFF



Opacity 10%

R:255 G:255 B:255

C:0 M:0 Y:0 K:0

R:255 G:255 B:255 C:0 M:0 Y:0 K:0 HEX #FFFFFF

#### Gradient

#### Light Version



#### Transparent Effect Gradient







Gilroy

Gilroy
Gilroy
Gilroy
Gilroy



AaBbCcDdEeFf

ABCDEFGHIJKLMNOPQRSTUVWXYZ abcdefghijklmnopqrstuvwxyz

1 2 3 4 5 6 7 8 9 & %

#### App Design

Our App is designed to help you simply to get your digital badge and other services that we are offering with clear options and not complex.



















Our App Icon could be used in the dark and light versions.





#### **Social Media Applications**

Cover Image Style:







#### **Brand Imagery**

Our brand style is adopted from the geometric shapes along with modern Architecture depending on rounded shapes and straight lines.



Thank You