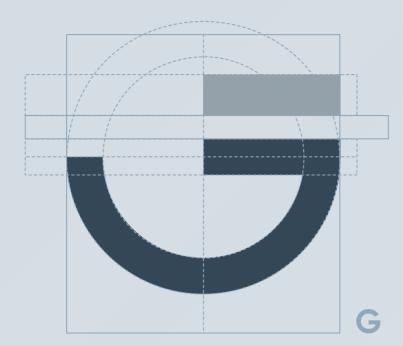

#### Tone of voice

The circle is used in our logo to represent unity, commitment, love and community.

Straight lines can make a logo feel calm and secure.

Horizontal lines are used to represent communication and calmness for a company that brings together information and communication technology sectors.

They're excellent for inspiring a sense of strength and stability.