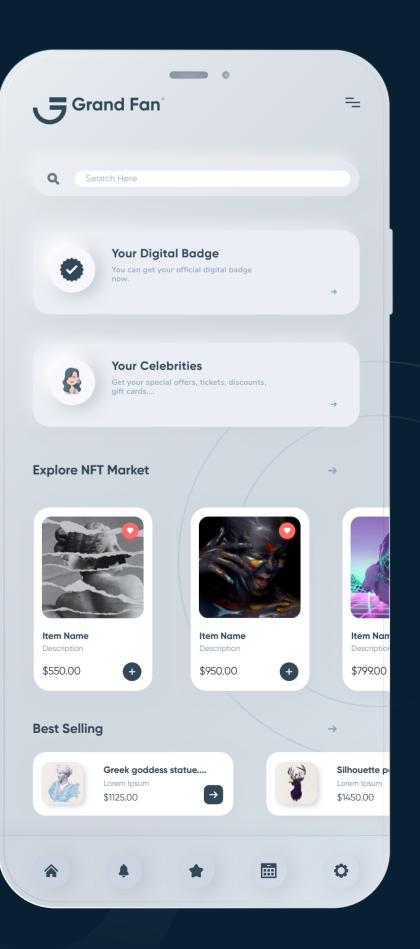

#### App Design

Our App is designed to help you simply to get your digital badge and other services that we are offering with clear options and not complex.

Our App Icon could be used in the dark and light versions.