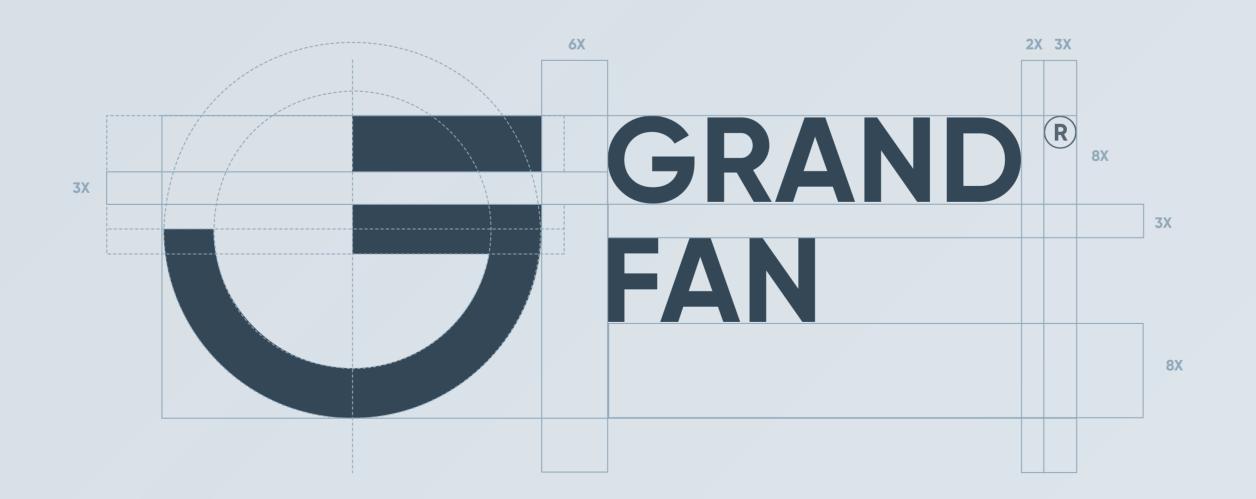

#### Tone of voice

The circle is used in our logo to represent unity, commitment, love and community.

Straight lines can make a logo feel calm and secure.

Horizontal lines are used to represent communication and calmness for a company that brings together information and communication technology sectors.

They're excellent for inspiring a sense of strength and stability.